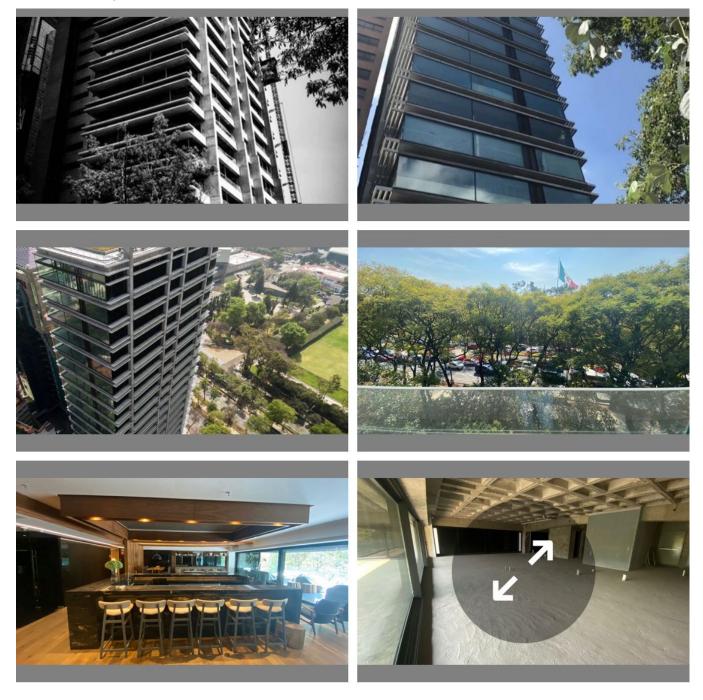

## **Exclusive apartment in Polanco CDMX** CDMX

Live in Mexico City surrounded by green areas and excellent roads for quick access. Enjoy the imposing lives of Campo Marte and its unmatched security since it has two filters, a direct elevator to your apartment and all the amenities you may need

## Sale: \$ 5,340,600.00 CAD

Year Built: 2017 Land: 460 m2 Construction: 393.21 m2 Bedrooms: 4 Full Baths: 4 Partial Baths: 1

UNO Polanco is located in Champs Elysées and Reforma, an unbeatable location. This apartment has everything you need to make your life in Mexico City an experience of luxury and comfort. It is delivered in gray work so that the interior design and finishes make it unique and exclusive, as well as its interior distribution. Enjoy your large terrace and spectacular view