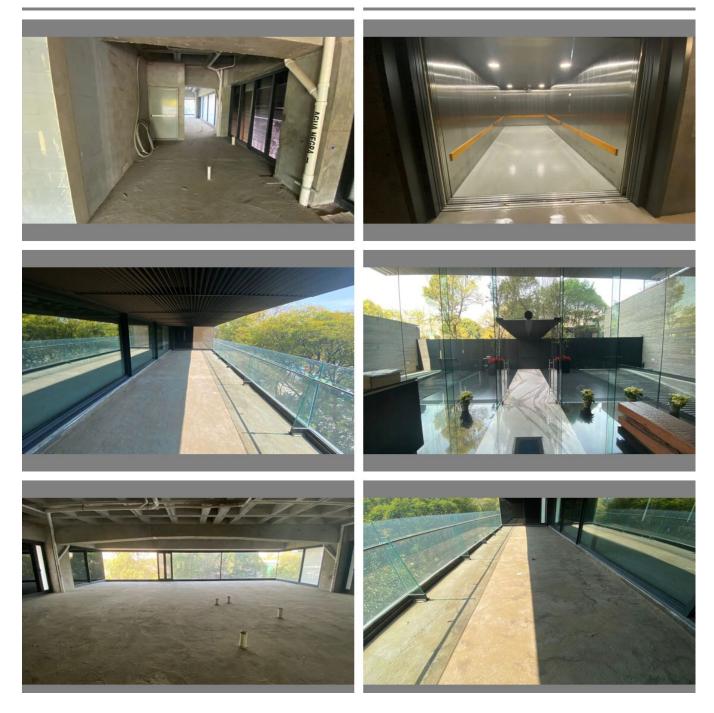

## Sale: \$ 5,340,600.00 CAD

Year Built: 2017 Land: 460 m2 Construction: 393.21 m2 Bedrooms: 4 Full Baths: 4 Partial Baths: 1

UNO Polanco is located in Champs Elysées and Reforma, an unbeatable location. This apartment has everything you need to make your life in Mexico City an experience of luxury and comfort. It is delivered in gray work so that the interior design and finishes make it unique and exclusive, as well as its interior distribution. Enjoy your large terrace and spectacular view