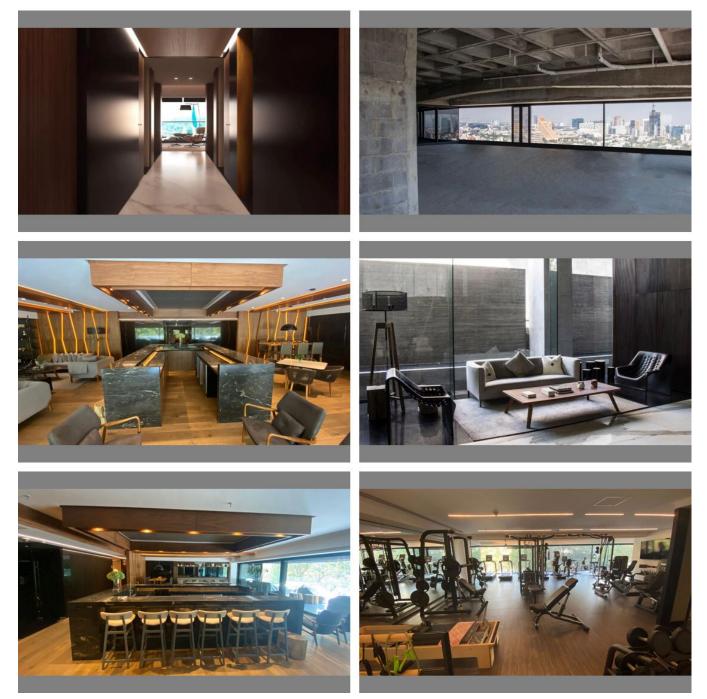

## **Exclusive apartment in Polanco CDMX** CDMX

Live in Mexico City surrounded by green areas and excellent roads for quick access. Enjoy the imposing lives of Campo Marte and its unmatched security since it has two filters, a direct elevator to your apartment and all the amenities you may need

## Sale: \$ 5,340,600.00 CAD

Year Built: 2017 Land: 460 m2 Construction: 393.21 m2 Bedrooms: 4 Full Baths: 4 Partial Baths: 1

UNO Polanco is located in Champs Elysées and Reforma, an unbeatable location. This apartment has everything you need to make your life in Mexico City an experience of luxury and comfort. It is delivered in gray work so that the interior design and finishes make it unique and exclusive, as well as its interior distribution. Enjoy your large terrace and spectacular view