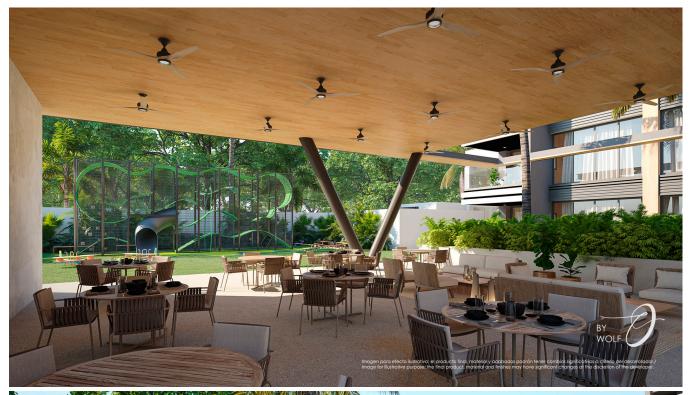

#### Amenities:

- -Kids Pool
- -Childish games
- -Pool Terrace
- -Skating Rink and Mini Golf
- -Pets Garden
- -Music Studio and Gamers Room
- -Fitness Room, Cinema, Gym and Spinning Room
- -Coworking
- -Jacuzzi And Pool For Adults
- -Sports Bar
- -Spa, Beauty Salon and Barber Shop