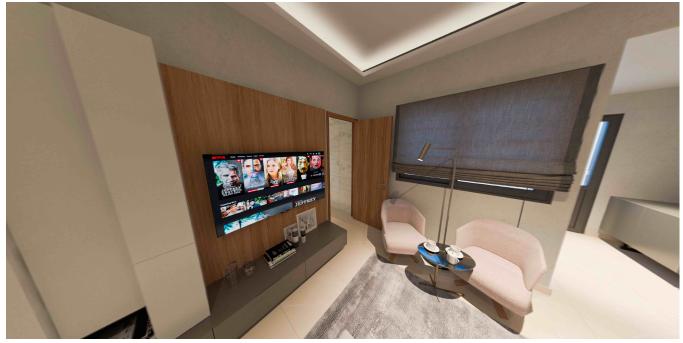

## TOP FLOOR

Master bedroom with walk-in closet and full bathroom

roof-top air conditioners

Type A: From 146.76 m2 to 156.67 m2.

Kitchen

Dining room

Terrace

Laundry room

Master bedroom with walk-in closet and full bathroom Secondary bedrooms with walk-in closet and full bathroom

Half bath

air conditioners

Type B: From 111.51 m2 to 128.86 m2.

Kitchen

Dining room

Terrace

Laundry room