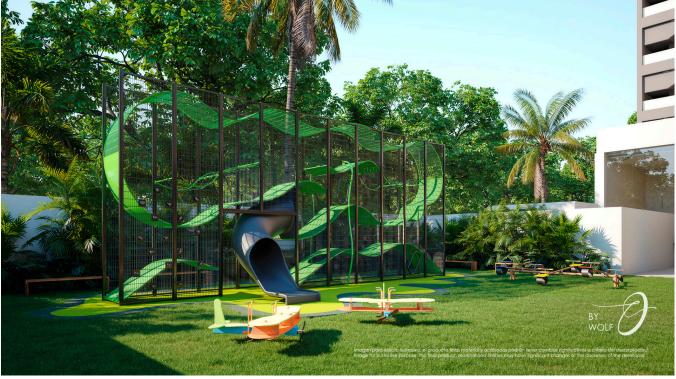

#### Amenities:

- -Kids Pool
- -Childish games
- -Pool Terrace
- -Skating Rink and Mini Golf
- -Pets Garden
- -Music Studio and Gamers Room
- -Fitness Room, Cinema, Gym and Spinning Room
- -Coworking
- -Jacuzzi And Pool For Adults
- -Sports Bar
- -Spa, Beauty Salon and Barber Shop