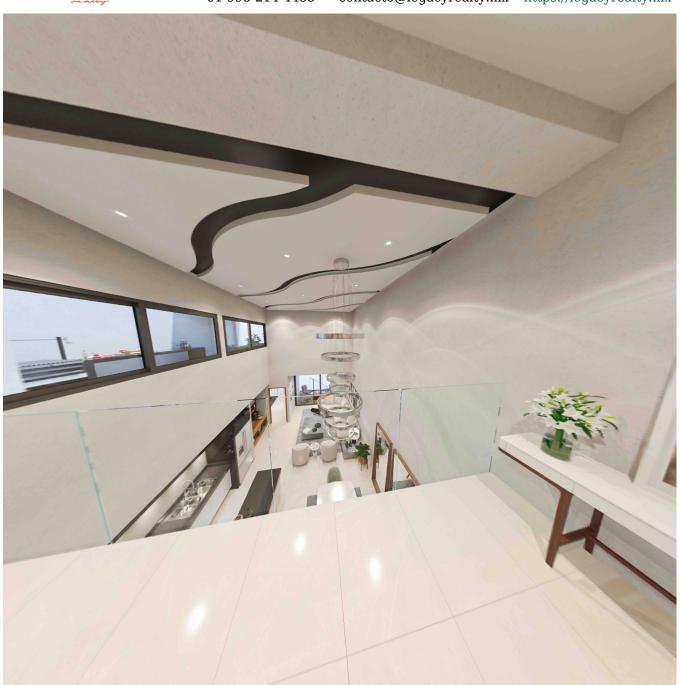

### \$ 3,030,000.00 MXN

Year Built: 2022 Land: 0 m2

Construction: 284.59 m2

Bedrooms: 3 Full Baths: 3 Partial Baths: 1

72 Departments divided into 5 types:

Penthouse: From 284.59 m2 to 302.82 m2

LOW LEVEL Kitchen

Dining room

Terrace

 $2\ secondary\ bedrooms\ with\ walk-in\ closet\ and\ full\ bathroom$ 

Half bath

## TOP FLOOR

Master bedroom with walk-in closet and full bathroom

roof-top air conditioners

Type A: From 146.76 m2 to 156.67 m2.

Kitchen

Dining room

Terrace

Laundry room