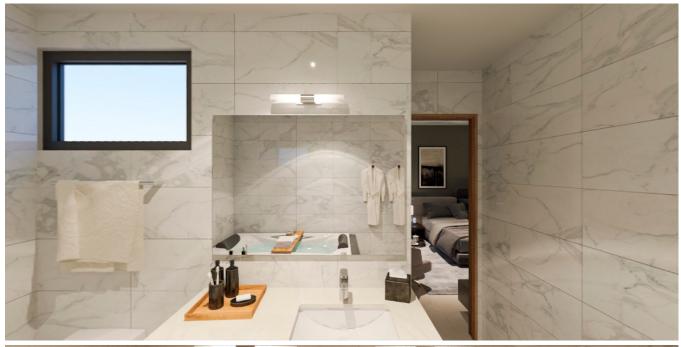

## TOP FLOOR

Master bedroom with walk-in closet and full bathroom

roof-top air conditioners

Type A: From 146.76 m2 to 156.67 m2.

Kitchen

Dining room

Terrace

Laundry room

Master bedroom with walk-in closet and full bathroom Secondary bedrooms with walk-in closet and full bathroom

Half bath

air conditioners

Type B: From 111.51 m2 to 128.86 m2.

Kitchen

Dining room

Terrace

Laundry room