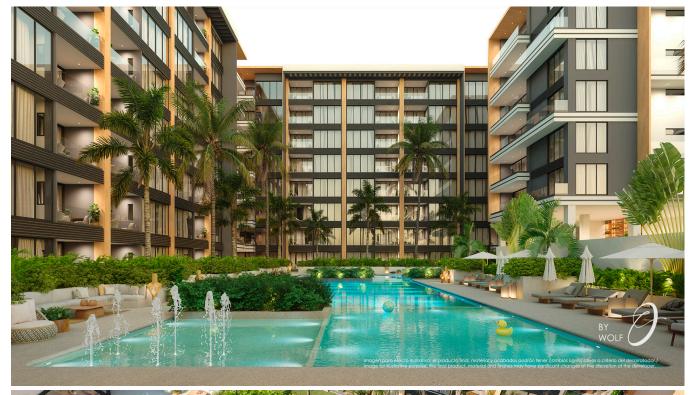

#### Amenities:

- -Kids Pool
- -Childish games
- -Pool Terrace
- -Skating Rink and Mini Golf
- -Pets Garden
- -Music Studio and Gamers Room
- -Fitness Room, Cinema, Gym and Spinning Room
- -Coworking
- -Jacuzzi And Pool For Adults
- -Sports Bar
- -Spa, Beauty Salon and Barber Shop