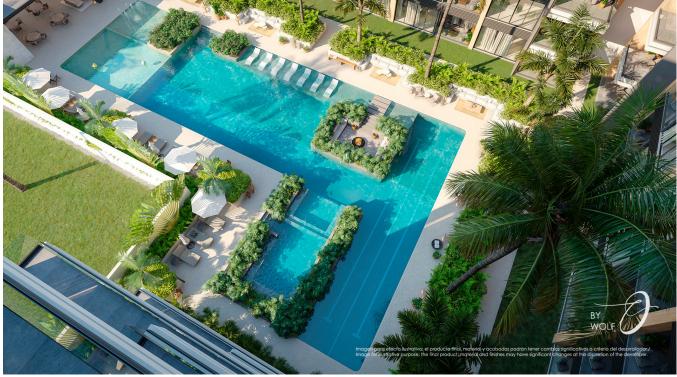

#### Amenities:

- -Kids Pool
- -Childish games
- -Pool Terrace
- -Skating Rink and Mini Golf
- -Pets Garden
- -Music Studio and Gamers Room
- -Fitness Room, Cinema, Gym and Spinning Room
- -Coworking
- -Jacuzzi And Pool For Adults
- -Sports Bar
- -Spa, Beauty Salon and Barber Shop