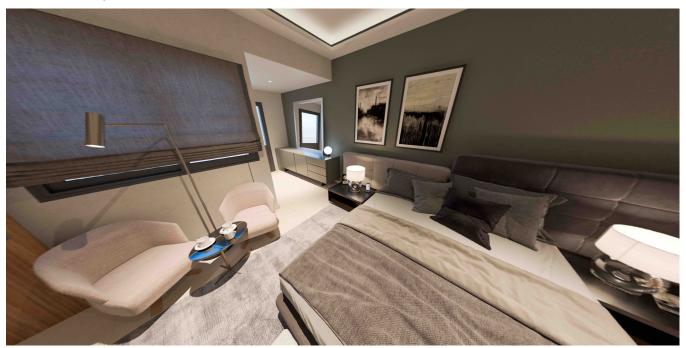

## TOP FLOOR

Master bedroom with walk-in closet and full bathroom

roof-top air conditioners

Type A: From 146.76 m2 to 156.67 m2.

Kitchen

Dining room

Terrace

Laundry room

Master bedroom with walk-in closet and full bathroom Secondary bedrooms with walk-in closet and full bathroom

Half bath

air conditioners

Type B: From 111.51 m2 to 128.86 m2.

Kitchen

Dining room

Terrace

Laundry room