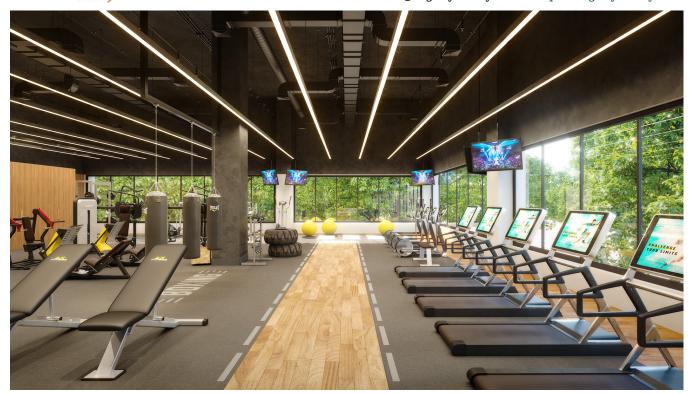

#### Amenities:

- -Kids Pool
- -Childish games
- -Pool Terrace
- -Skating Rink and Mini Golf
- -Pets Garden
- -Music Studio and Gamers Room
- -Fitness Room, Cinema, Gym and Spinning Room
- -Coworking
- -Jacuzzi And Pool For Adults
- -Sports Bar
- -Spa, Beauty Salon and Barber Shop