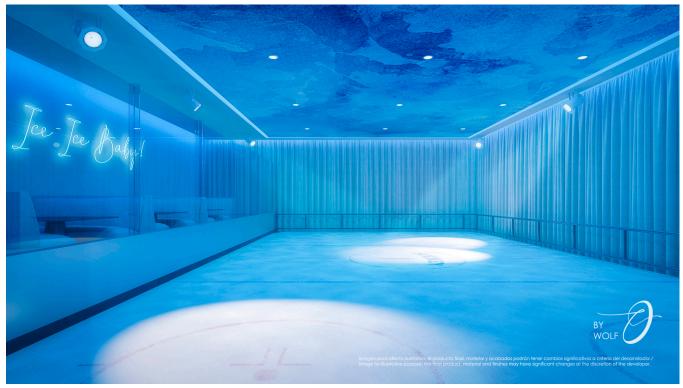

#### Amenities:

- -Kids Pool
- -Childish games
- -Pool Terrace
- -Skating Rink and Mini Golf
- -Pets Garden
- -Music Studio and Gamers Room
- -Fitness Room, Cinema, Gym and Spinning Room
- -Coworking
- -Jacuzzi And Pool For Adults
- -Sports Bar
- -Spa, Beauty Salon and Barber Shop