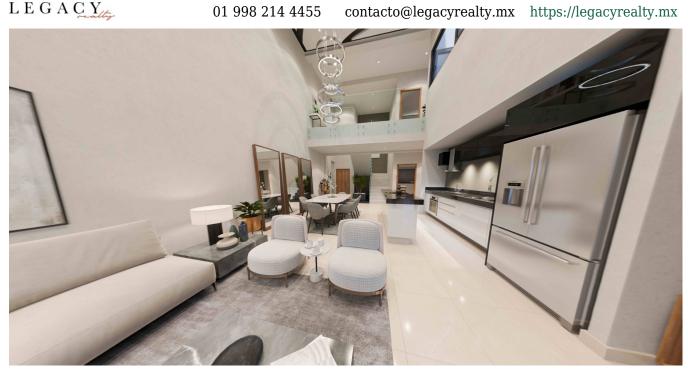

### \$ 3,030,000.00 MXN

Year Built: 2022 Land: 0 m2

Construction: 284.59 m2

Bedrooms: 3 Full Baths: 3 Partial Baths: 1

72 Departments divided into 5 types:

Penthouse: From 284.59 m2 to 302.82 m2

LOW LEVEL Kitchen