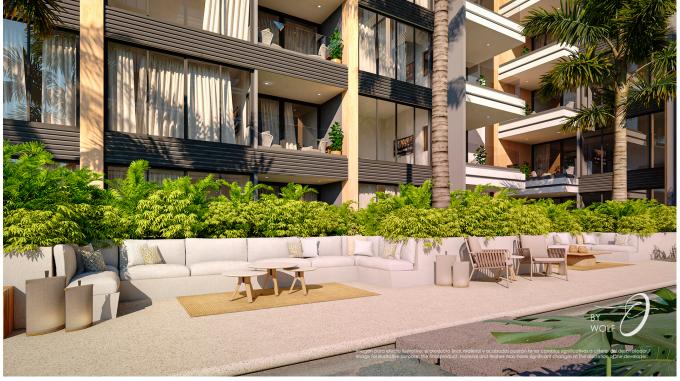

#### Amenities:

- -Kids Pool
- -Childish games
- -Pool Terrace
- -Skating Rink and Mini Golf
- -Pets Garden
- -Music Studio and Gamers Room
- -Fitness Room, Cinema, Gym and Spinning Room
- -Coworking
- -Jacuzzi And Pool For Adults
- -Sports Bar
- -Spa, Beauty Salon and Barber Shop